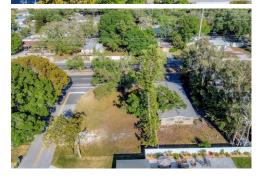

## 2782 Hatton St, Sarasota, FL 34237

MLS #: A4605885
Land | Lot: 5,576 ft<sup>2</sup>

More Info: 2782HattonSt.IsForSale.com

## Remarks

Rarely available corner lot east of trail in the the city limits; close to downtown Sarasota, Legacy Trail and the world famous beaches. With 88 feet of frontage on Hatton, and 57 feet deep this is a prime opportunity to create your dream home or for an investor to build. Survey available.