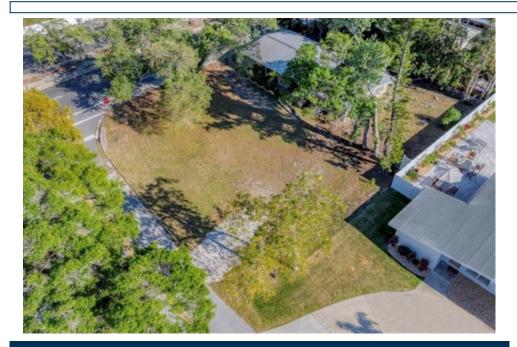

## 2782 Hatton St, Sarasota, FL 34237

MLS #: A4605885
Land | Lot: 5,576 ft<sup>2</sup>

More Info: 2782HattonSt.IsForSale.com

## Remarks

Rarely available corner lot east of trail in the the city limits; close to downtown Sarasota, Legacy Trail and the world famous beaches. With 88 feet of frontage on Hatton, and 57 feet deep this is a prime opportunity to create your dream home or for an investor to build. Survey available.