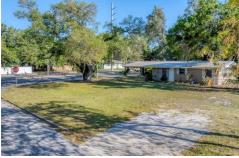

## 2782 Hatton St, Sarasota, FL 34237

MLS #: A4605885
Land | Lot: 5,576 ft<sup>2</sup>

More Info: 2782HattonSt.IsForSale.com

## Remarks

Rarely available corner lot east of trail in the the city limits; close to downtown Sarasota, Legacy Trail and the world famous beaches. With 88 feet of frontage on Hatton, and 57 feet deep this is a prime opportunity to create your dream home or for an investor to build. Survey available.